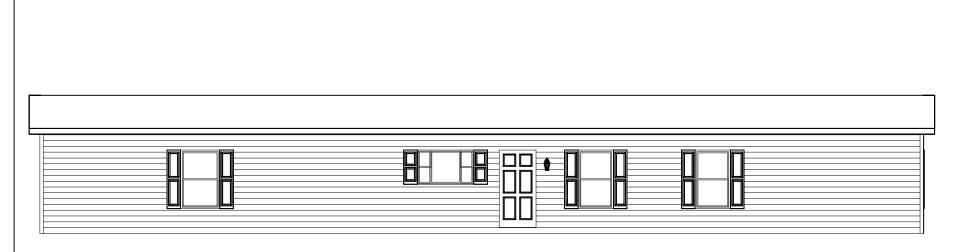

FRONT ELEVATION

## RIGHT SIDE ELEVATION

| BRAND                       | SERIES | REVISIONS | BY DATE | GENERAL | NOTES | DRAWING TITLE        |                   |          | MODEL NAME  |              |           |  |
|-----------------------------|--------|-----------|---------|---------|-------|----------------------|-------------------|----------|-------------|--------------|-----------|--|
| CLAYTON                     | BM16   |           |         |         |       |                      |                   | 4204     |             |              | 1140      |  |
| CLAYTON HOME BUILDING GROUP |        |           |         | 111     |       | $\parallel$ EXTERIOR | ELEVATION         | PLANT    | DESCRIPTION | MODEL N      | ).        |  |
|                             |        |           |         | ]       |       | TIDONTII C           | DIGITAL CIDE      | 957      | 16X76 3BR-  | 2BA          | 4204      |  |
|                             |        |           |         |         |       | FRONT &              | <i>RIGHT SIDE</i> | DRAWN BY | ORIG. DATE  | DATE PRINTED | SHEET NO. |  |
|                             |        |           |         |         |       |                      |                   | GDB      | 05/17/2023  | 09/20/2023   | 20-1      |  |