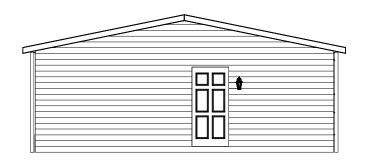

## RIGHT SIDE ELEVATION

| BRAND                       | SERIES | REVISIONS | BY DATE | GENERAL NOTES | DRAWING TITLE       | MODEL NAM | MODEL NAME  |              |           |
|-----------------------------|--------|-----------|---------|---------------|---------------------|-----------|-------------|--------------|-----------|
| CLAYTON                     | BM28   |           |         |               |                     | 4215      |             | 1685         |           |
| CLAYTON HOME BUILDING GROUP |        |           |         |               | EXTERIOR ELEVATION  |           | DESCRIPTION | MODEL NO     |           |
|                             |        |           |         |               | BDONE C DIGIES CIDE | 957       | 28X64 3BR-  | 2BA          | 4215      |
|                             |        |           |         |               | FRONT & RIGHT SIDE  | DRAWN BY  | ORIG. DATE  | DATE PRINTED | SHEET NO. |
|                             |        |           |         |               |                     | KLK       | 05/09/2023  | 08/03/2023   | 20-1      |