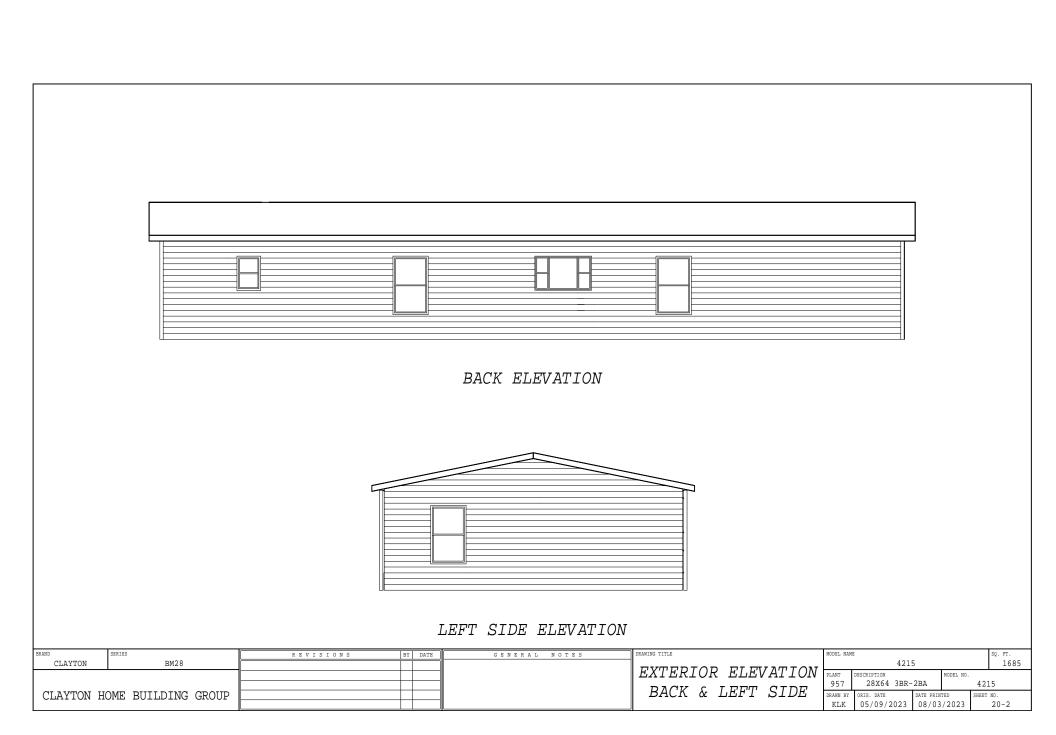

|--------------|-----------|
| CLAYTON                     | BM28   |           |         |               |                     | 4215      |             | 1685         |           |
| CLAYTON HOME BUILDING GROUP |        |           |         |               | EXTERIOR ELEVATION  |           | DESCRIPTION | MODEL NO     |           |
|                             |        |           |         |               | BDONE C DIGIES CIDE | 957       | 28X64 3BR-  | 2BA          | 4215      |
|                             |        |           |         |               | FRONT & RIGHT SIDE  | DRAWN BY  | ORIG. DATE  | DATE PRINTED | SHEET NO. |
|                             |        |           |         |               |                     | KLK       | 05/09/2023  | 08/03/2023   | 20-1      |