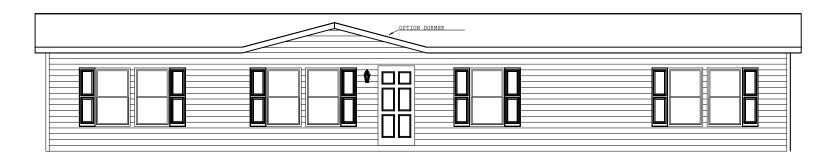

## FRONT ELEVATION



## RIGHT SIDE ELEVATION

| BRAND                       | SERIES | REVISIONS | BY DATE | GENERAL NOTES | DRAWING TITLE       | MODEL NAM | MODEL NAME  |              |           |
|-----------------------------|--------|-----------|---------|---------------|---------------------|-----------|-------------|--------------|-----------|
| CLAYTON                     | BM28   |           |         |               |                     | 4215      |             | 1685         |           |
| CLAYTON HOME BUILDING GROUP |        |           |         |               | EXTERIOR ELEVATION  |           | DESCRIPTION | MODEL NO     |           |
|                             |        |           |         |               | BDONE C DIGIES CIDE | 957       | 28X64 3BR-  | 2BA